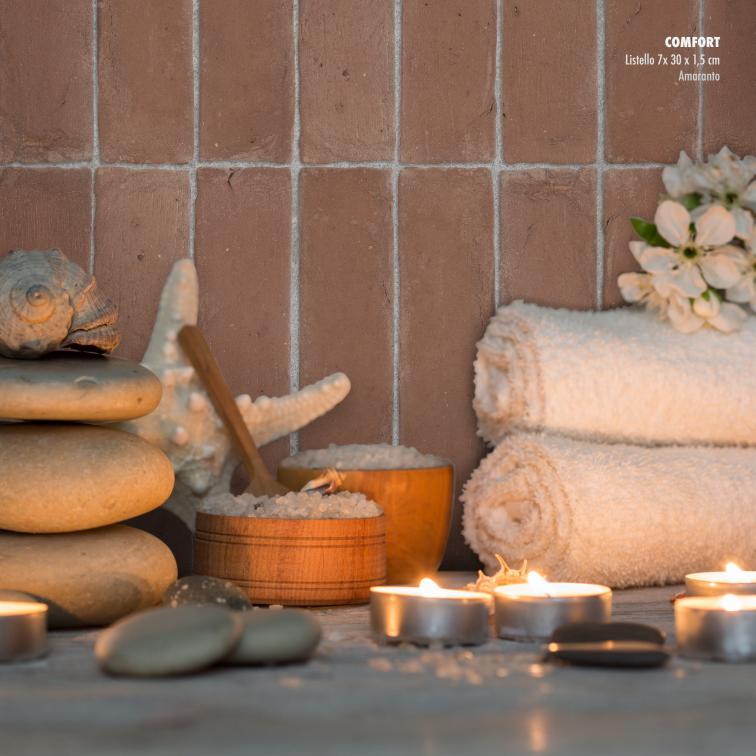

# "There is nothing like staying at home for real comfort"

Jane Austen

The **Comfort** range is designed to fill a simple, traditional aesthetic, giving warmth and texture to any wall. With a thickness of only 15 millimeters, it is designed specifically to be installed on walls, this handmade terracotta is the perfect choice for backsplashes or wall features, with a look that is inherently timeless. With a color palette of 8 beautiful, neutral colors, and a selection of 6 different shapes, from the simplicity of listello to the more extravagant of provenzale, anyone can find the solution that best fit their taste.

### Technical Details

**Uses:** Wall covering

Materials: Umbria and pigmented clays

Finishes: Full body tile,

coloured by internal pigment,

unglazed