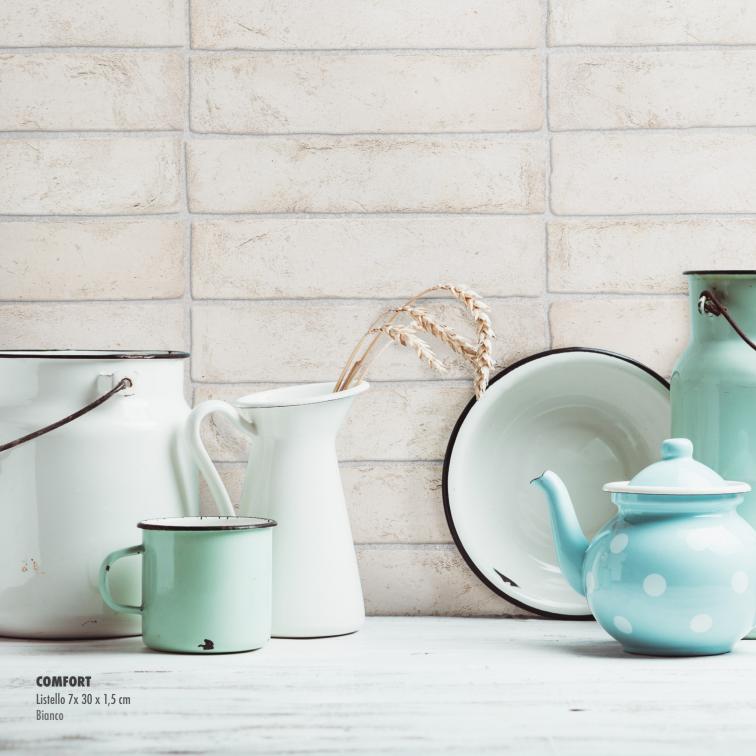

# "There is nothing like staying at home for real comfort"

Jane Austen

The **Comfort** range is designed to fill a simple, traditional aesthetic, giving warmth and texture to any wall. With a thickness of only 15 millimeters, it is designed specifically to be installed on walls, this handmade terracotta is the perfect choice for backsplashes or wall features, with a look that is inherently timeless. With a color palette of 8 beautiful, neutral colors, and a selection of 6 different shapes, from the simplicity of listello to the more extravagant of provenzale, anyone can find the solution that best fit their taste.

#### **COLOURIZATIONS: 8**

**BIANCO** 

All shapes available

All shapes available

**VERDE SALVIA** 

**NERO** 

All shapes available

**TORTORA** 