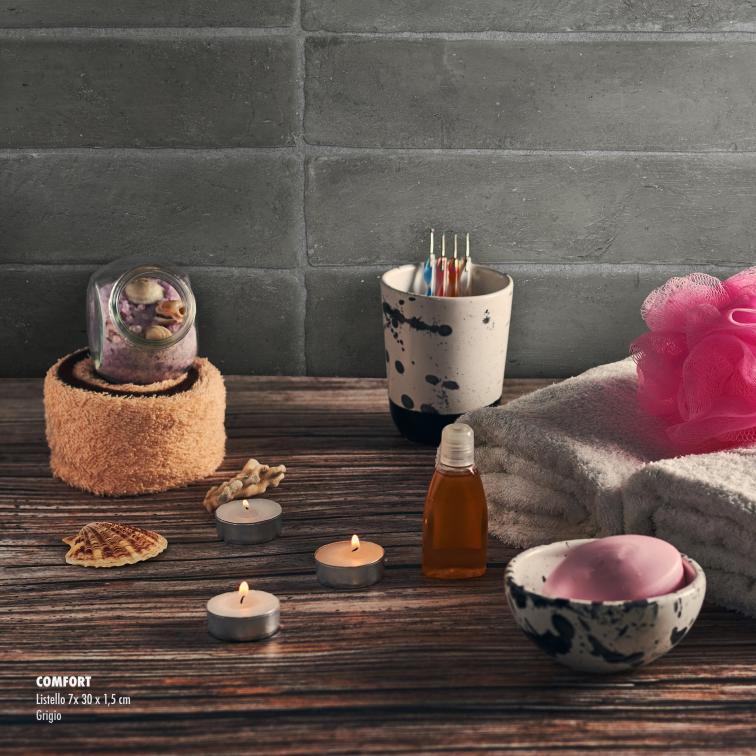

# "There is nothing like staying at home for real comfort"

Jane Austen

The **Comfort** range is designed to fill a simple, traditional aesthetic, giving warmth and texture to any wall. With a thickness of only 15 millimeters, it is designed specifically to be installed on walls, this handmade terracotta is the perfect choice for backsplashes or wall features, with a look that is inherently timeless. With a color palette of 8 beautiful, neutral colors, and a selection of 6 different shapes, from the simplicity of listello to the more extravagant of provenzale, anyone can find the solution that best fit their taste.

### Technical Details

**Uses:** Wall covering

Materials: Umbria and pigmented clays

Finishes: Full body tile,

coloured by internal pigment,

unglazed