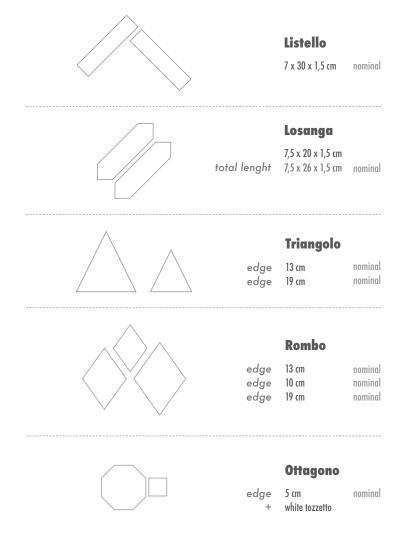

# "There is nothing like staying at home for real comfort"

Jane Austen

The **Comfort** range is designed to fill a simple, traditional aesthetic, giving warmth and texture to any wall. With a thickness of only 15 millimeters, it is designed specifically to be installed on walls, this handmade terracotta is the perfect choice for backsplashes or wall features, with a look that is inherently timeless. With a color palette of 8 beautiful, neutral colors, and a selection of 6 different shapes, from the simplicity of listello to the more extravagant of provenzale, anyone can find the solution that best fit their taste.

#### Provenzale

height 22,5 cm nominal