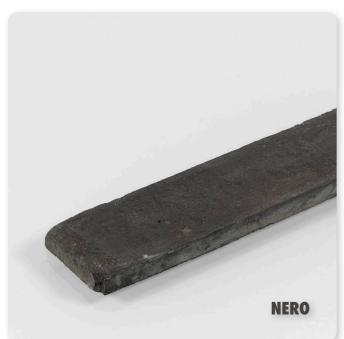

#### **COLOURIZATIONS: 8**

**BIANCO** 

All shapes available

All shapes available

**VERDE SALVIA** 

**NERO** 

All shapes available

**TORTORA** 