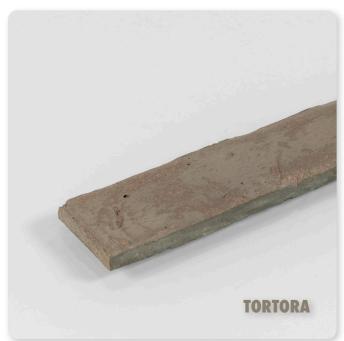

#### **COLOURIZATIONS: 8**

**BIANCO** 

All shapes available

All shapes available

**VERDE SALVIA** 

**NERO** 

All shapes available

**TORTORA** 

All shapes available

COLOUR IN ITS ABSENCE

GRIGIO
VERDE SALVIA
BIANCO

BORN UNBURNED By Fire

DARK SWEET PASSION

TORTORA
VERDE SALVIA
UMBRIA

A STORY AS OLD AS STONE