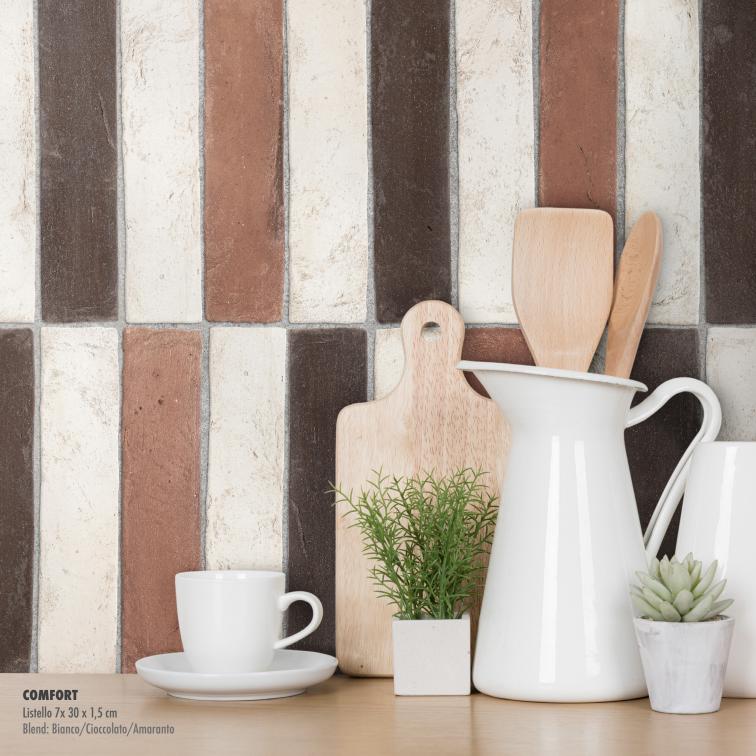

# "There is nothing like staying at home for real comfort"

Jane Austen

The **Comfort** range is designed to fill a simple, traditional aesthetic, giving warmth and texture to any wall. With a thickness of only 15 millimeters, it is designed specifically to be installed on walls, this handmade terracotta is the perfect choice for backsplashes or wall features, with a look that is inherently timeless. With a color palette of 8 beautiful, neutral colors, and a selection of 6 different shapes, from the simplicity of listello to the more extravagant of provenzale, anyone can find the solution that best fit their taste.

All the colors in our palette are designed to perfectly complement each other, so that you can create blended or monochromatic looks in harmony. We wanted to think of every possible solution to not only create our perfect idea of comfort, but also every possible solution of comfort, because feeling the best should be for everyone.