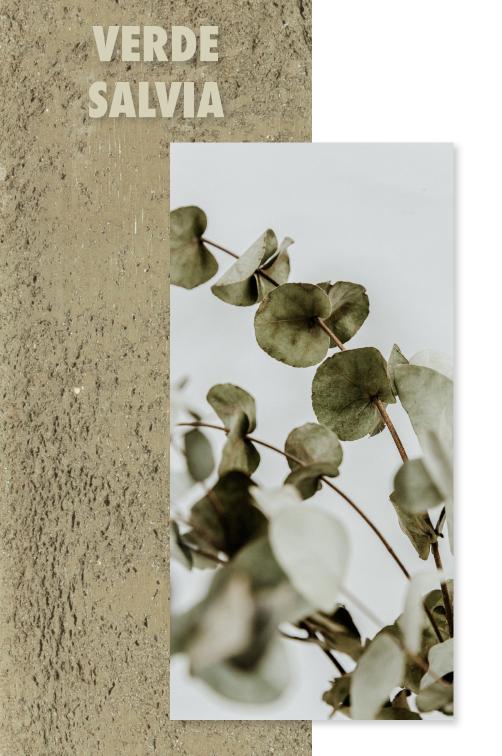

#### **COLOURIZATIONS: 8**

**BIANCO** 

All shapes available

All shapes available

**VERDE SALVIA** 

**NERO** 

All shapes available

**TORTORA** 

All shapes available

COLOUR IN ITS ABSENCE

GRIGIO
VERDE SALVIA
BIANCO

BORN UNBURNED By Fire

DARK SWEET PASSION

TORTORA
VERDE SALVIA
UMBRIA

A STORY AS OLD AS STONE

# THE GENTLE TOUCH OF NATURE

IT'S ONLY A QUIET RUSTLE