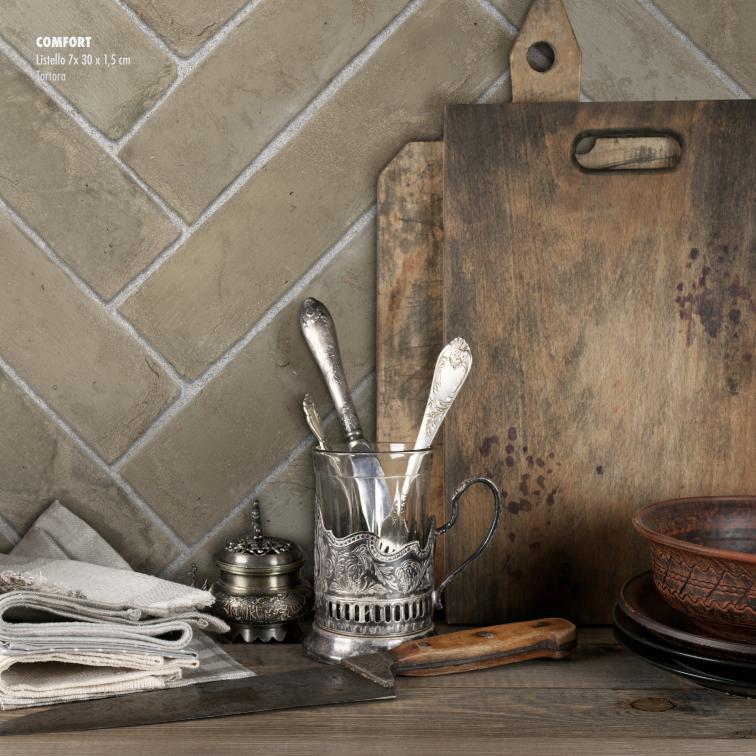

# "There is nothing like staying at home for real comfort"

Jane Austen

The **Comfort** range is designed to fill a simple, traditional aesthetic, giving warmth and texture to any wall. With a thickness of only 15 millimeters, it is designed specifically to be installed on walls, this handmade terracotta is the perfect choice for backsplashes or wall features, with a look that is inherently timeless. With a color palette of 8 beautiful, neutral colors, and a selection of 6 different shapes, from the simplicity of listello to the more extravagant of provenzale, anyone can find the solution that best fit their taste.

### Technical Details

**Uses:** Wall covering

Materials: Umbria and pigmented clays

Finishes: Full body tile,

coloured by internal pigment,

unglazed