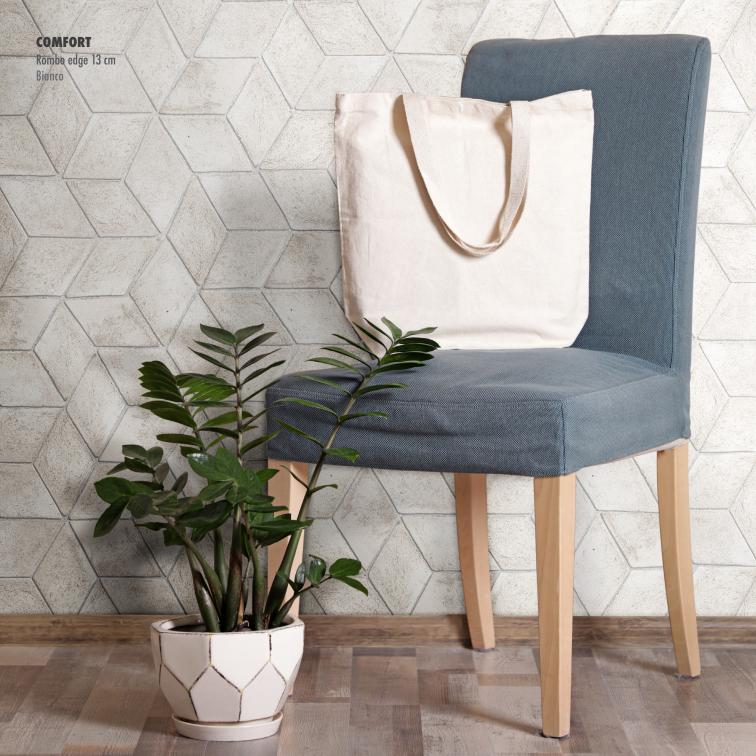

# **Comfort**for La Fornace

There is an innate sense of pleasure in seeking and finding comfort for ourselves. Whether that comfort is a physical or mental state of being, feeling comfortable means being in a place where we can feel at ease, where we can rejuvenate ourselves and revel in a lack of stress and negative feelings.

Something that goes along with the idea of comfort is feeling calm – and nothing is as calming as being in an environment that is pleasing to both the eyes and the soul. Neutral colors, natural textures and hearty ambience all contributes to creating a space that is peaceful and relaxing, where we can regain control of ourselves and leave the stress of life behind.

We designed the Comfort range keeping in mind the idea to bring a level of solace in every space, to help you create the environment that will best fill the need of your soul. Handmade terracotta in beautiful neutral colors that will fit the taste of everyone, because no single human thinks and feels the same, and comfort can mean different things to each and every single one of us.

# "There is nothing like staying at home for real comfort"

Jane Austen

The **Comfort** range is designed to fill a simple, traditional aesthetic, giving warmth and texture to any wall. With a thickness of only 15 millimeters, it is designed specifically to be installed on walls, this handmade terracotta is the perfect choice for backsplashes or wall features, with a look that is inherently timeless. With a color palette of 8 beautiful, neutral colors, and a selection of 6 different shapes, from the simplicity of listello to the more extravagant of provenzale, anyone can find the solution that best fit their taste.