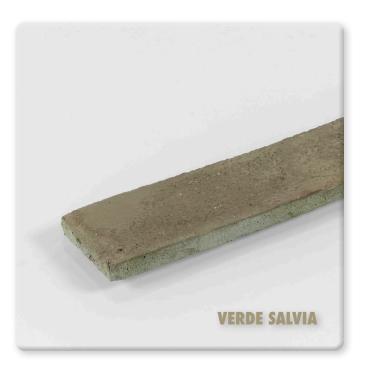

#### **COLOURIZATIONS: 8**

**BIANCO** 

All shapes available

All shapes available

**VERDE SALVIA** 

**NERO** 

All shapes available

**TORTORA** 

All shapes available

COLOUR IN ITS ABSENCE

GRIGIO
VERDE SALVIA
BIANCO

BORN UNBURNED By Fire

DARK SWEET PASSION

TORTORA
VERDE SALVIA
UMBRIA

A STORY AS OLD AS STONE