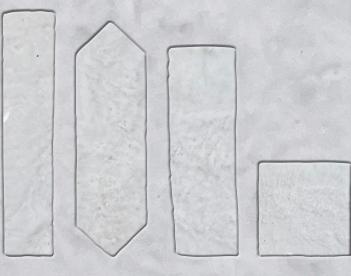

**Urban Feelings**Design Studio Team

LISTELLO 55x260 mm 2x10 inches

LOSANGA 75x255 mm 3x10 inches

**QUADRATO** 4x4 inches

#### LISTELLO

SCALE 1:4

55x260 mm

(2x10 inches)

#### LOSANGA

SCALE 1:4

75x255 mm

(3x10 inches)

#### RETTANGOLO

SCALE 1:4

75x225 mm

(3x9 inches)

#### QUADRATO

SCALE 1:4

100x100 mm

(4x4 inches)