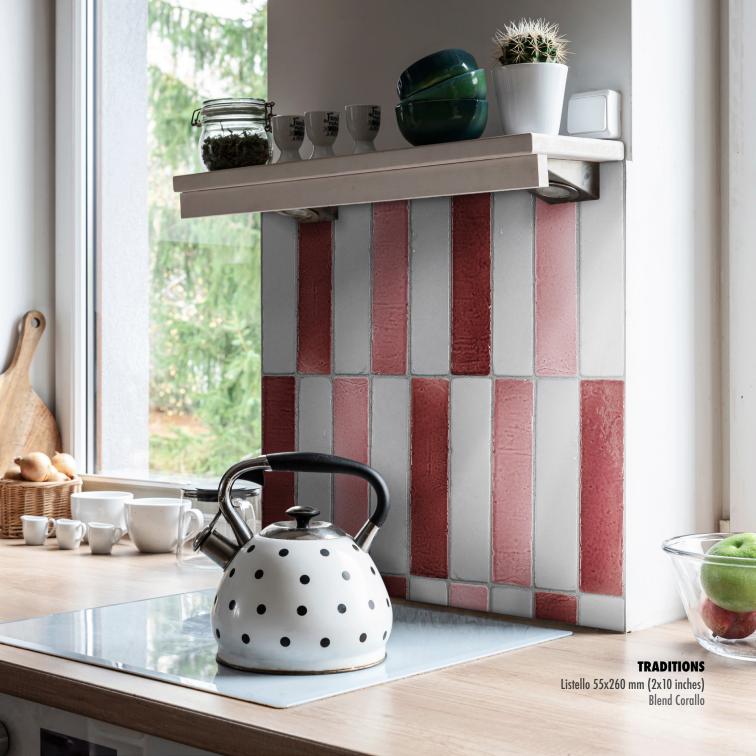

#### LISTELLO

SCALE 1:4

55x260 mm

(2x10 inches)

#### CORALLO

Listello/Losanga Rettangolo/Quadrato

#### **CORALLO**

BORGOGNA\_CORALLO\_ROSA\_NUVOLA

Listello/Losanga Rettangolo/Quadrato

MARE

MEDITERRANEO\_VERDE ACQUA\_MUSCHIO

Listello/Losanga Rettangolo/Quadrato