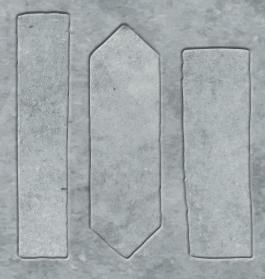

**Urban Feelings**Design Studio Team

LISTELLO 55x260 mm 2x10 inches

LOSANGA 75x255 mm 3x10 inches

**QUADRATO** 4x4 inches

#### LISTELLO

SCALE 1:4

55x260 mm

(2x10 inches)

#### LOSANGA

SCALE 1:4

75x255 mm

(3x10 inches)

#### RETTANGOLO

SCALE 1:4

75x225 mm

(3x9 inches)