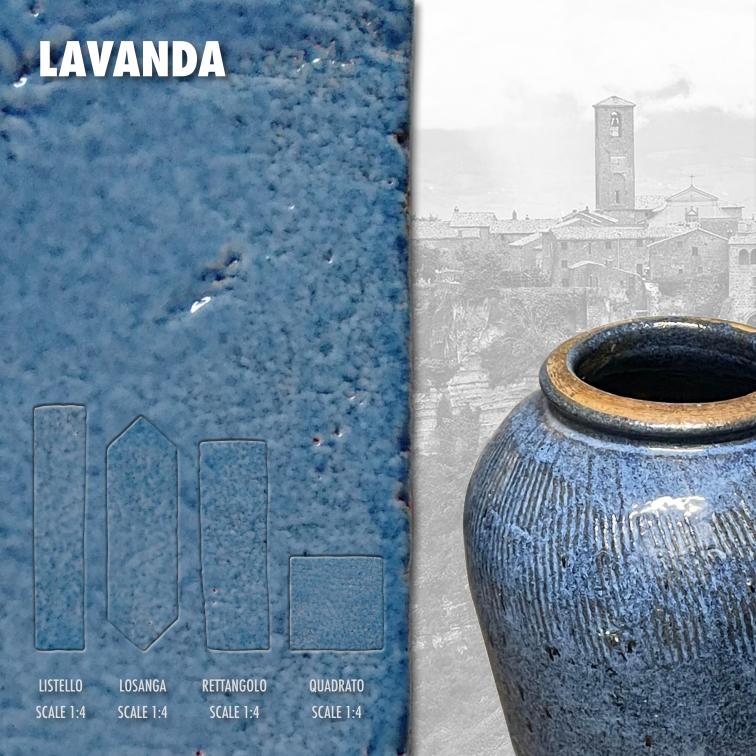

#### LAVANDA

Listello/Losanga Rettangolo/Quadrato

#### LISTELLO

SCALE 1:4

55x260 mm

(2x10 inches)

#### LOSANGA

SCALE 1:4

75x255 mm

(3x10 inches)

#### RETTANGOLO

SCALE 1:4

75x225 mm

(3x9 inches)

#### QUADRATO

SCALE 1:4

100x100 mm

(4x4 inches)