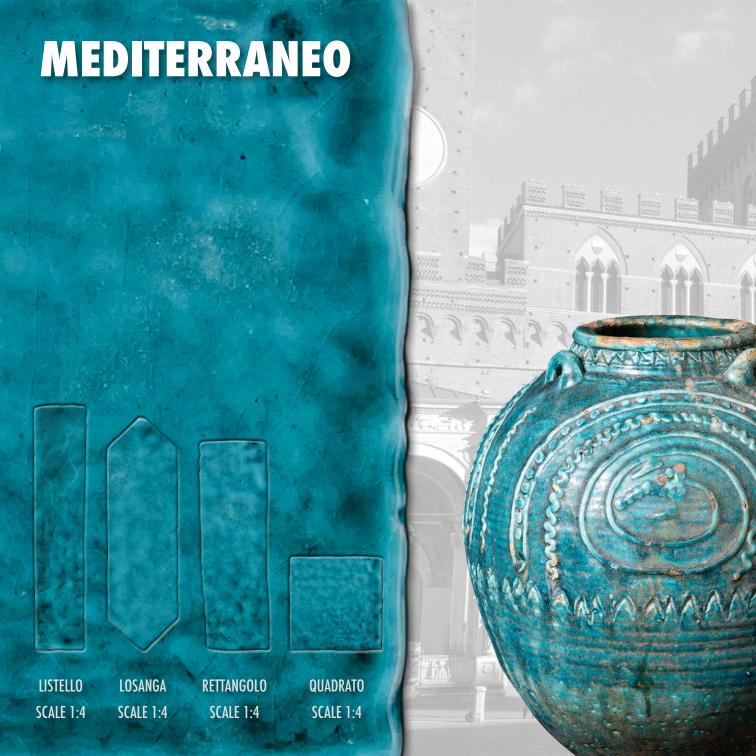

#### **SINGLE COLOURS: 11**

#### NOTTE

Listello/Losanga Rettangolo/Quadrato



#### **FUMO**

Listello/Losanga Rettangolo/Quadrato



#### NUVOLA

Listello/Losanga Rettangolo/Quadrato



#### **OCRA**

Listello/Losanga Rettangolo/Quadrato



#### **MUSCHIO**

Listello/Losanga Rettangolo/Quadrato



#### VERDE ACQUA

Listello/Losanga Rettangolo/Quadrato



#### MEDITERRANEO

Listello/Losanga Rettangolo/Quadrato



#### LAVANDA

Listello/Losanga Rettangolo/Quadrato



#### BORGOGNA

Listello/Losanga Rettangolo/Quadrato



#### CORALLO

Listello/Losanga Rettangolo/Quadrato



#### ROSA

Listello/Losanga Rettangolo/Quadrato







## **FUMO**



LISTELLO SCALE 1:4 LOSANGA SCALE 1:4 RETTANGOLO SCALE 1:4 QUADRATO SCALE 1:4



# NUVOLA



SCALE 1:4

SCALE 1:4

RETTANGOLO SCALE 1:4























### **BLEND PROPOSAL**

Customizable percentage of single colors in the composition of the mix.

**FORESTA** 

MUSCHIO\_NUVOLA\_OCRA

Listello/Losanga Rettangolo/Quadrato







#### **CORALLO**

BORGOGNA\_CORALLO\_ROSA\_NUVOLA

Listello/Losanga Rettangolo/Quadrato









MARE

MEDITERRANEO\_VERDE ACQUA\_MUSCHIO

Listello/Losanga Rettangolo/Quadrato