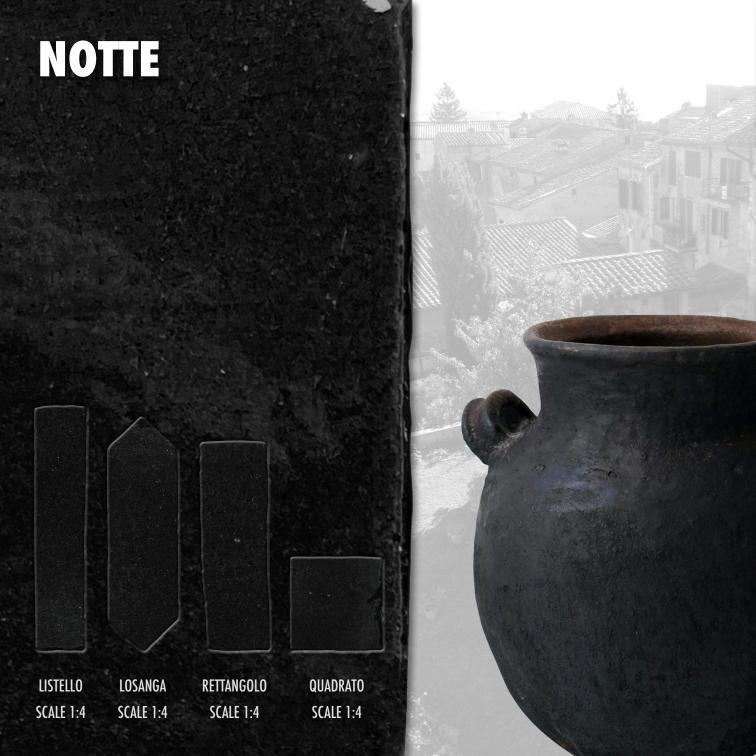

x225 mm

(3x9 inches)

#### QUADRATO

SCALE 1:4

100x100 mm

(4x4 inches)

#### **SHADED SURFACE**

- to create an immersive **feeling** 



### **COLOUR PALETTE**

#### **SINGLE COLOURS: 11**

#### NOTTE

Listello/Losanga Rettangolo/Quadrato



#### **FUMO**

Listello/Losanga Rettangolo/Quadrato



#### NUVOLA

Listello/Losanga Rettangolo/Quadrato



#### **OCRA**

Listello/Losanga Rettangolo/Quadrato



#### **MUSCHIO**

Listello/Losanga Rettangolo/Quadrato



#### VERDE ACQUA

Listello/Losanga Rettangolo/Quadrato



#### MEDITERRANEO

Listello/Losanga Rettangolo/Quadrato



#### LAVANDA

Listello/Losanga Rettangolo/Quadrato



#### BORGOGNA

Listello/Losanga Rettangolo/Quadrato



#### CORALLO

Listello/Losanga Rettangolo/Quadrato



#### ROSA

Listello/Losanga Rettangolo/Quadrato







## **FUMO**



LISTELLO SCALE 1:4 LOSANGA SCALE 1:4 RETTANGOLO SCALE 1:4 QUADRATO SCALE 1:4



# NUVOLA



SCALE 1:4

SCALE 1:4

RETTANGOLO SCALE 1:4























### **BLEND PROPOSAL**

Customizable percentage of single colors in the composition of the mix.

**FORESTA** 

MUSCHIO\_NUVOLA\_OCRA

Listello/Losanga Rettangolo/Quadrato







#### **CORALLO**

BORGOGNA\_CORALLO\_ROSA\_NUVOLA

Listello/Losanga Rettangolo/Quadrato









MARE

MEDITERRANEO\_VERDE ACQUA\_MUSCHIO

Listello/Losanga Rettangolo/Quadrato