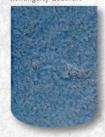

RIATION**

- for your touch



#### LISTELLO

SCALE 1:4

55x260 mm

(2x10 inches)

#### LOSANGA

SCALE 1:4

75x255 mm

(3x10 inches)

#### RETTANGOLO

SCALE 1:4

75x225 mm

(3x9 inches)

#### QUADRATO

SCALE 1:4

100x100 mm

(4x4 inches)

#### **SHADED SURFACE**

- to create an immersive **feeling** 



### **COLOUR PALETTE**

#### **SINGLE COLOURS: 11**

#### NOTTE

Listello/Losanga Rettangolo/Quadrato



#### **FUMO**

Listello/Losanga Rettangolo/Quadrato



#### NUVOLA

Listello/Losanga Rettangolo/Quadrato



#### **OCRA**

Listello/Losanga Rettangolo/Quadrato



#### **MUSCHIO**

Listello/Losanga Rettangolo/Quadrato



#### VERDE ACQUA

Listello/Losanga Rettangolo/Quadrato



#### MEDITERRANEO

Listello/Losanga Rettangolo/Quadrato



#### LAVANDA

Listello/Losanga Rettangolo/Quadrato



#### BORGOGNA

Listello/Losanga Rettangolo/Quadrato



#### CORALLO

Listello/Losanga Rettangolo/Quadrato



#### ROSA

Listello/Losanga Rettangolo/Quadrato







## **FUMO**



LISTELLO SCALE 1:4 LOSANGA SCALE 1:4 RETTANGOLO SCALE 1:4 QUADRATO SCALE 1:4



# NUVOLA



SCALE 1:4

SCALE 1:4

RETTANGOLO SCALE 1:4























### **BLEND PROPOSAL**

Customizable percentage of single colors in the composition of the mix.

**FORESTA** 

MUSCHIO\_NUVOLA\_OCRA

Listello/Losanga Rettangolo/Quadrato







#### **CORALLO**

BORGOGNA\_CORALLO\_ROSA\_NUVOLA

Listello/Losanga Rettangolo/Quadrato









MARE

MEDITERRANEO\_VERDE ACQUA\_MUSCHIO

Listello/Losanga Rettangolo/Quadrato