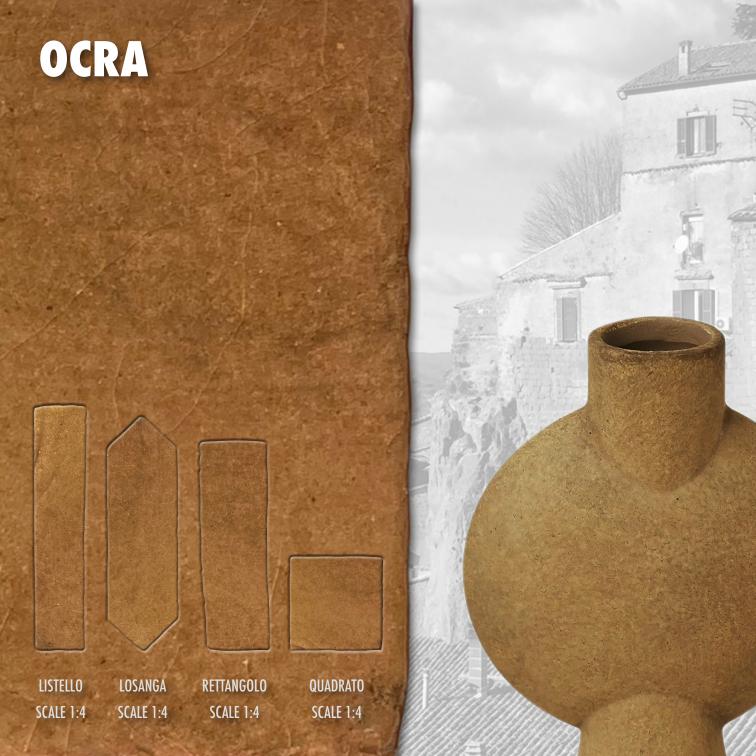

#### **OCRA**

Listello/Losanga Rettangolo/Quadrato

#### LISTELLO

SCALE 1:4

55x260 mm

(2x10 inches)

#### LOSANGA

SCALE 1:4

75x255 mm

(3x10 inches)

#### RETTANGOLO

SCALE 1:4

75x225 mm

(3x9 inches)

#### QUADRATO

SCALE 1:4

100x100 mm

(4x4 inches)