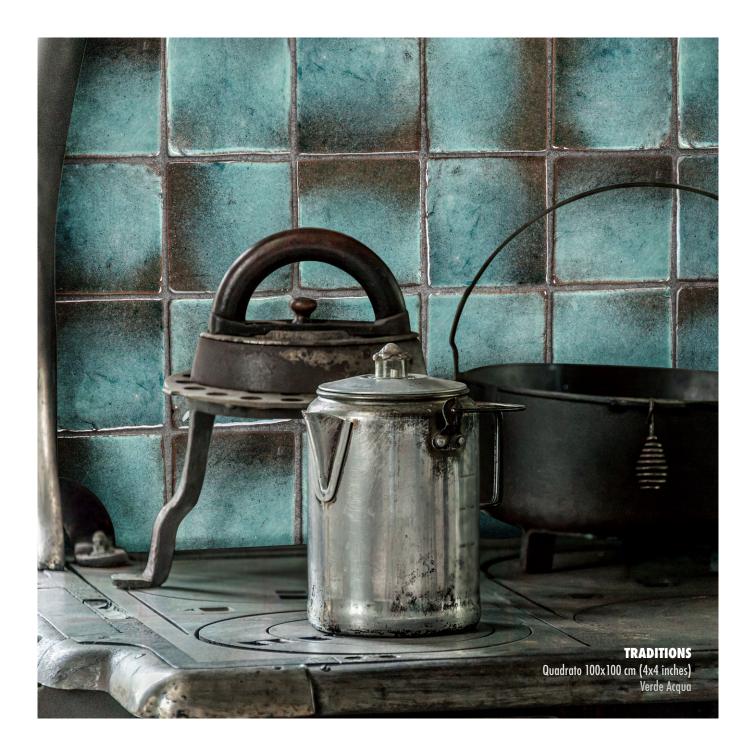

#### VERDE ACQUA

Listello/Losanga Rettangolo/Quadrato

#### QUADRATO

SCALE 1:4

100x100 mm

(4x4 inches)