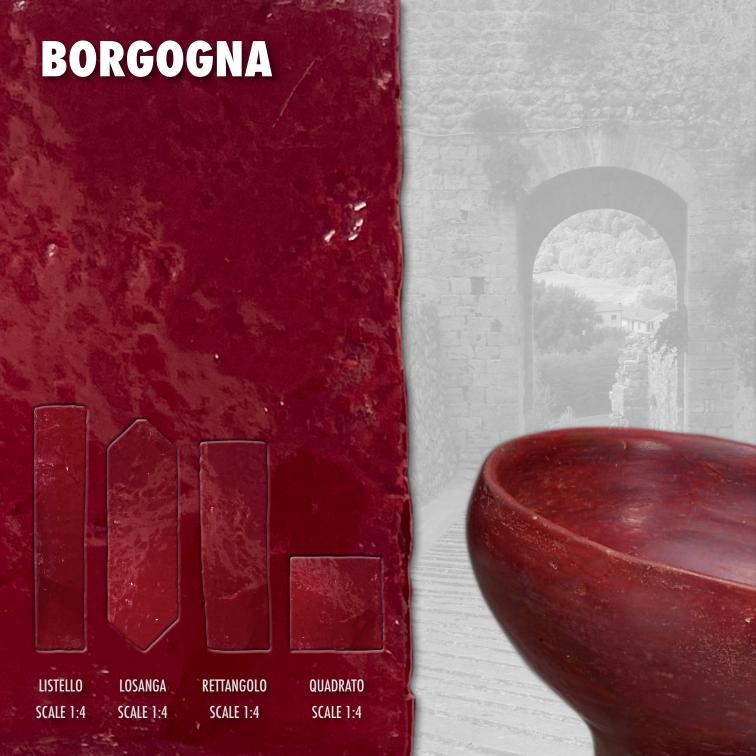

## **SINGLE COLOURS: 11**

#### NOTTE

Listello/Losanga Rettangolo/Quadrato



#### **FUMO**

Listello/Losanga Rettangolo/Quadrato



#### NUVOLA

Listello/Losanga Rettangolo/Quadrato



#### **OCRA**

Listello/Losanga Rettangolo/Quadrato



#### **MUSCHIO**

Listello/Losanga Rettangolo/Quadrato



#### VERDE ACQUA

Listello/Losanga Rettangolo/Quadrato



#### MEDITERRANEO

Listello/Losanga Rettangolo/Quadrato



#### LAVANDA

Listello/Losanga Rettangolo/Quadrato



#### BORGOGNA

Listello/Losanga Rettangolo/Quadrato



#### CORALLO

Listello/Losanga Rettangolo/Quadrato



#### ROSA

Listello/Losanga Rettangolo/Quadrato







## **FUMO**



LISTELLO SCALE 1:4 LOSANGA SCALE 1:4 RETTANGOLO SCALE 1:4 QUADRATO SCALE 1:4



# NUVOLA



SCALE 1:4

SCALE 1:4

RETTANGOLO SCALE 1:4























### **BLEND PROPOSAL**

Customizable percentage of single colors in the composition of the mix.

**FORESTA** 

MUSCHIO\_NUVOLA\_OCRA

Listello/Losanga Rettangolo/Quadrato







#### **CORALLO**

BORGOGNA\_CORALLO\_ROSA\_NUVOLA

Listello/Losanga Rettangolo/Quadrato









MARE

MEDITERRANEO\_VERDE ACQUA\_MUSCHIO

Listello/Losanga Rettangolo/Quadrato