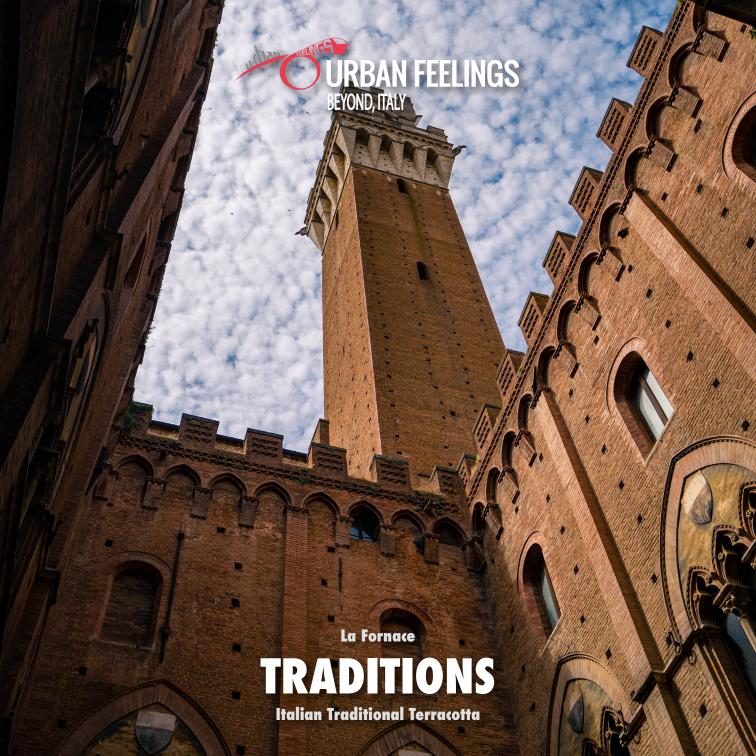

#### A tribute

to the tradition of terracotta, an art form that has always been part of the history of Italy, with a mix of colors inspired by the nature that surrounds us.

**Since** humanity started creating art, they always took inspiration from the nature surrounding them, both in terms of colors and form. A clear example of this is traditional terracotta, which typically used the color of natural clays. It shouldn't be surprising that even with glazed terracotta, where almost all colors are virtually possible, the idea of nature was always present, strongly influencing every artistic vision.

**The idea** for the Tradition collection is born out of simplicity and elegance, of an old look that has been made modern by the choice of colors combinations, to showcase the blending of both visions. The collections is characterized by a color palette that is heavily inspired by the different elements of nature, with all its shades and tone differences. To better showcase the idea of nature, we studied four different blends, combining shades that remind the viewer of the element of inspiration, and mix together with perfect harmony. Besides the blends, we also created a selection of single colors that would create the best result as a full wall look; different shades of blues and greens to reflect the idea of water and plants, characteristics of what makes our planet liveable for humans and so the most important.

**The beauty** of handmade terracotta is what makes our La Fornace material so special. Each piece is shaped by the hands of the artisans, dried in traditional kilns and then glazed one by one, so that every piece is unique and never the exact same as the others.