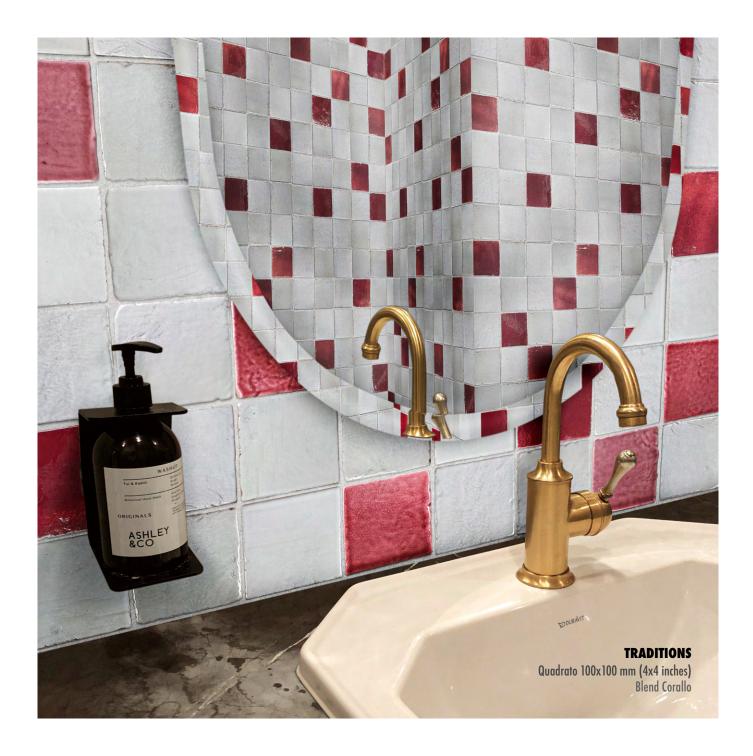

#### CORALLO

Listello/Losanga Rettangolo/Quadrato

#### **CORALLO**

BORGOGNA\_CORALLO\_ROSA\_NUVOLA

Listello/Losanga Rettangolo/Quadrato

MARE

MEDITERRANEO\_VERDE ACQUA\_MUSCHIO

Listello/Losanga Rettangolo/Quadrato