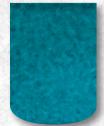

#### GLAZED

- for your **eyes** 



#### **TEXTURE VARIATION**

- for your touch



#### LISTELLO

SCALE 1:4

55x260 mm

(2x10 inches)

#### LOSANGA

SCALE 1:4

75x255 mm

(3x10 inches)

#### RETTANGOLO

SCALE 1:4

75x225 mm

(3x9 inches)

#### QUADRATO

SCALE 1:4

100x100 mm

(4x4 inches)

#### **SHADED SURFACE**

- to create an immersive **feeling** 



### **COLOUR PALETTE**

#### **SINGLE COLOURS: 11**

#### NOTTE

Listello/Losanga Rettangolo/Quadrato



#### **FUMO**

Listello/Losanga Rettangolo/Quadrato



#### NUVOLA

Listello/Losanga Rettangolo/Quadrato



#### **OCRA**

Listello/Losanga Rettangolo/Quadrato



#### **MUSCHIO**

Listello/Losanga Rettangolo/Quadrato



#### VERDE ACQUA

Listello/Losanga Rettangolo/Quadrato



#### MEDITERRANEO

Listello/Losanga Rettangolo/Quadrato



#### LAVANDA

Listello/Losanga Rettangolo/Quadrato



#### BORGOGNA

Listello/Losanga Rettangolo/Quadrato



#### CORALLO

Listello/Losanga Rettangolo/Quadrato



#### ROSA

Listello/Losanga Rettangolo/Quadrato







## **FUMO**



LISTELLO SCALE 1:4 LOSANGA SCALE 1:4 RETTANGOLO SCALE 1:4 QUADRATO SCALE 1:4



# NUVOLA



SCALE 1:4

SCALE 1:4

RETTANGOLO SCALE 1:4























### **BLEND PROPOSAL**

Customizable percentage of single colors in the composition of the mix.

**FORESTA** 

MUSCHIO\_NUVOLA\_OCRA

Listello/Losanga Rettangolo/Quadrato







#### **CORALLO**

BORGOGNA\_CORALLO\_ROSA\_NUVOLA

Listello/Losanga Rettangolo/Quadrato









MARE

MEDITERRANEO\_VERDE ACQUA\_MUSCHIO

Listello/Losanga Rettangolo/Quadrato