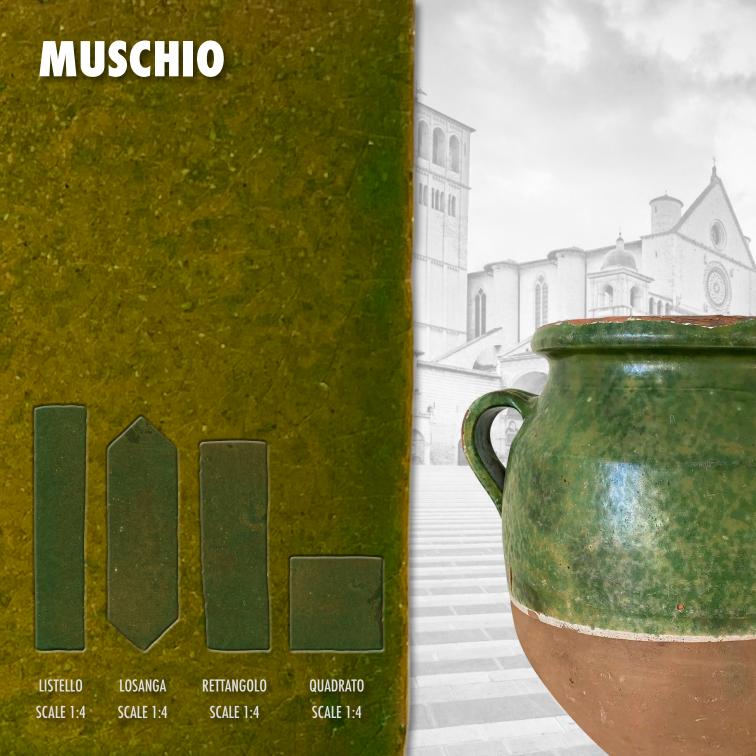

#### **MUSCHIO**

Listello/Losanga Rettangolo/Quadrato

#### LISTELLO

SCALE 1:4

55x260 mm

(2x10 inches)

#### LOSANGA

SCALE 1:4

75x255 mm

(3x10 inches)

#### RETTANGOLO

SCALE 1:4

75x225 mm

(3x9 inches)

#### QUADRATO

SCALE 1:4

100x100 mm

(4x4 inches)