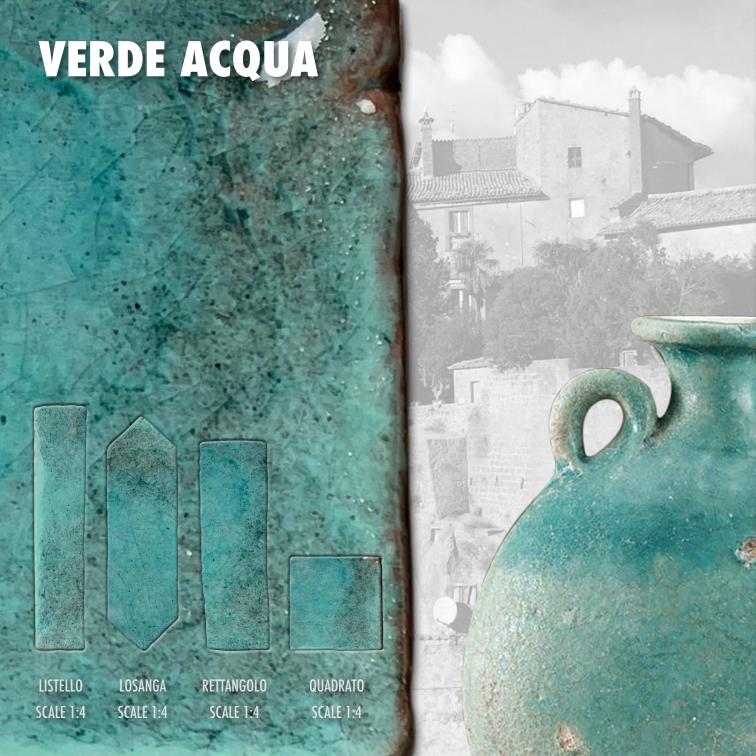

#### **SINGLE COLOURS: 11**

#### NOTTE

Listello/Losanga Rettangolo/Quadrato



#### **FUMO**

Listello/Losanga Rettangolo/Quadrato



#### NUVOLA

Listello/Losanga Rettangolo/Quadrato



#### **OCRA**

Listello/Losanga Rettangolo/Quadrato



#### **MUSCHIO**

Listello/Losanga Rettangolo/Quadrato



#### VERDE ACQUA

Listello/Losanga Rettangolo/Quadrato



#### MEDITERRANEO

Listello/Losanga Rettangolo/Quadrato



#### LAVANDA

Listello/Losanga Rettangolo/Quadrato



#### BORGOGNA

Listello/Losanga Rettangolo/Quadrato



#### CORALLO

Listello/Losanga Rettangolo/Quadrato



#### ROSA

Listello/Losanga Rettangolo/Quadrato







## **FUMO**



LISTELLO SCALE 1:4 LOSANGA SCALE 1:4 RETTANGOLO SCALE 1:4 QUADRATO SCALE 1:4



# NUVOLA



SCALE 1:4

SCALE 1:4

RETTANGOLO SCALE 1:4























### **BLEND PROPOSAL**

Customizable percentage of single colors in the composition of the mix.

**FORESTA** 

MUSCHIO\_NUVOLA\_OCRA

Listello/Losanga Rettangolo/Quadrato







#### **CORALLO**

BORGOGNA\_CORALLO\_ROSA\_NUVOLA

Listello/Losanga Rettangolo/Quadrato









MARE

MEDITERRANEO\_VERDE ACQUA\_MUSCHIO

Listello/Losanga Rettangolo/Quadrato