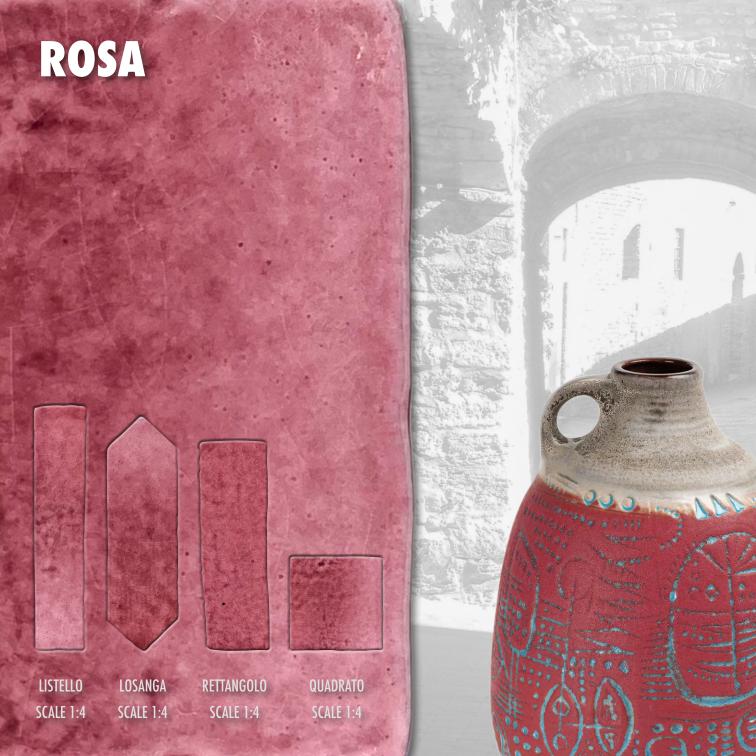

#### ROSA

Listello/Losanga Rettangolo/Quadrato

#### LISTELLO

SCALE 1:4

55x260 mm

(2x10 inches)

#### LOSANGA

SCALE 1:4

75x255 mm

(3x10 inches)

#### RETTANGOLO

SCALE 1:4

75x225 mm

(3x9 inches)

#### QUADRATO

SCALE 1:4

100x100 mm

(4x4 inches)