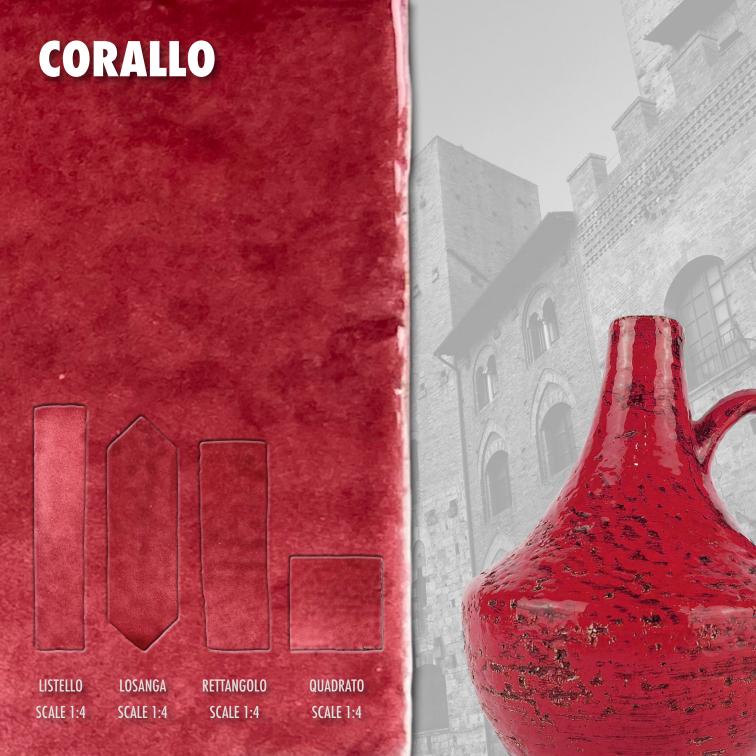

**SINGLE COLOURS: 11**

#### NOTTE

Listello/Losanga Rettangolo/Quadrato



#### **FUMO**

Listello/Losanga Rettangolo/Quadrato



#### NUVOLA

Listello/Losanga Rettangolo/Quadrato



#### **OCRA**

Listello/Losanga Rettangolo/Quadrato



#### **MUSCHIO**

Listello/Losanga Rettangolo/Quadrato



#### VERDE ACQUA

Listello/Losanga Rettangolo/Quadrato



#### MEDITERRANEO

Listello/Losanga Rettangolo/Quadrato



#### LAVANDA

Listello/Losanga Rettangolo/Quadrato



#### BORGOGNA

Listello/Losanga Rettangolo/Quadrato



#### CORALLO

Listello/Losanga Rettangolo/Quadrato



#### ROSA

Listello/Losanga Rettangolo/Quadrato







## **FUMO**



LISTELLO SCALE 1:4 LOSANGA SCALE 1:4 RETTANGOLO SCALE 1:4 QUADRATO SCALE 1:4



# NUVOLA



SCALE 1:4

SCALE 1:4

RETTANGOLO SCALE 1:4























### **BLEND PROPOSAL**

Customizable percentage of single colors in the composition of the mix.

**FORESTA** 

MUSCHIO\_NUVOLA\_OCRA

Listello/Losanga Rettangolo/Quadrato







#### **CORALLO**

BORGOGNA\_CORALLO\_ROSA\_NUVOLA

Listello/Losanga Rettangolo/Quadrato









MARE

MEDITERRANEO\_VERDE ACQUA\_MUSCHIO

Listello/Losanga Rettangolo/Quadrato